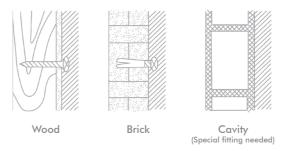

Wall Fixings are not provided.

Wall fixing must be selected according to the type of wall and the weight of item to be hung. We recommend seeking professional advice before selecting fixings.

Check the mirror periodically to ensure fittings are secure.