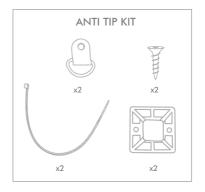

### CHEQUERBOARD OVER MANTLE WALL MIRROR

Please use the anti-tip kit provided.

Metal D-ring must be screwed into the back of the wooden frame and not into the MDF. Do not hang mirror by the anti-tip kit.